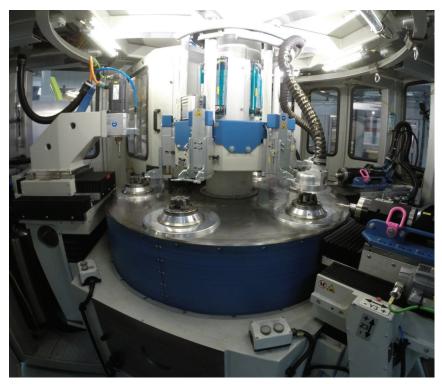

# **Description**

The rotary transfer machine is designed for rapid, high-volume serial production. Processes such as milling, drilling, turning, grinding etc. can be performed at the same time with highest precision. User-friendly operation and short setup times facilitate flexible and universal production.

### **Specifications**

Stations:

6 / 12

Automatic loading/unloading
Tool breakage detection
Integrated test stations
Camera monitoring

Siemens Sinumerik 840 D SL control system